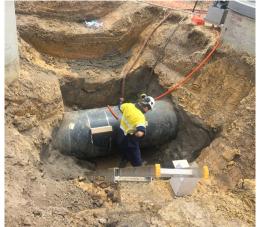

## NON INTRUSIVE ULTRASONIC FLOW MEASUREMENT

- Water
- Wastewater
- Sewage

- Above ground
- Buried (IP68)
- Submerged

- All pipe materials
- Maintenance free
- Don't cut your pipe

| PORTABLE FLOWMETERS                        | PERMANENT FLOWMETERS                  |
|--------------------------------------------|---------------------------------------|
| Short or long term measurements.           | Retrofit on existing pipes.           |
| Verification of existing meters.           | Don't cut the pipe or interrupt flow. |
| For use on multiple pipes or across sites. | Maintenance free, no gel.             |
| Battery powered for use in the field.      | On-site commissioning services.       |