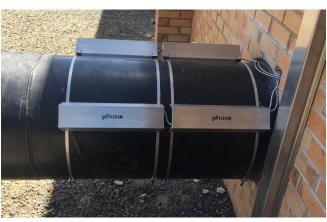

## NON INTRUSIVE ULTRASONIC FLOW MEASUREMENT

- Water
- Wastewater
- Sewage

- Above ground
- Buried (IP68)
- Submerged

- All pipe materials
- Maintenance free
- Don't cut your pipe

| PORTABLE FLOWMETERS                        | PERMANENT FLOWMETERS                  |
|--------------------------------------------|---------------------------------------|
| Short or long term measurements.           | Retrofit on existing pipes.           |
| Verification of existing meters.           | Don't cut the pipe or interrupt flow. |
| For use on multiple pipes or across sites. | Maintenance free, no gel.             |
| Battery powered for use in the field.      | On-site commissioning services.       |