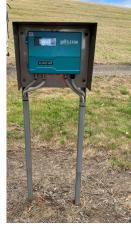

## NON INTRUSIVE ULTRASONIC FLOW MEASUREMENT

- Water
- Wastewater
- Sewage

- Above ground
- Buried (IP68)
- Submerged

- All pipe materials
- Maintenance free
- Don't cut your pipe

| PORTABLE FLOWMETERS                        | PERMANENT FLOWMETERS                  |
|--------------------------------------------|---------------------------------------|
| Short or long term measurements.           | Retrofit on existing pipes.           |
| Verification of existing meters.           | Don't cut the pipe or interrupt flow. |
| For use on multiple pipes or across sites. | Maintenance free, no gel.             |
| Battery powered for use in the field.      | On-site commissioning services.       |