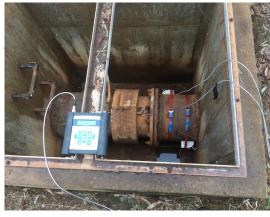

## NON INTRUSIVE ULTRASONIC FLOW MEASUREMENT

- Water
- Wastewater
- Sewage

- Above ground
- Buried (IP68)
- Submerged

- All pipe materials
- Maintenance free
- Don't cut your pipe

| PORTABLE FLOWMETERS                        | PERMANENT FLOWMETERS                  |
|--------------------------------------------|---------------------------------------|
| Short or long term measurements.           | Retrofit on existing pipes.           |
| Verification of existing meters.           | Don't cut the pipe or interrupt flow. |
| For use on multiple pipes or across sites. | Maintenance free, no gel.             |
| Battery powered for use in the field.      | On-site commissioning services.       |