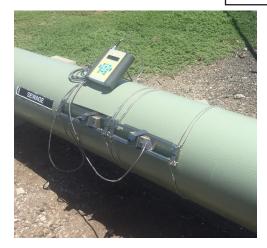

## NON INTRUSIVE ULTRASONIC FLOW MEASUREMENT

- Water
- Wastewater
- Sewage

- Above ground
- Buried (IP68)
- Submerged

- All pipe materials
- Maintenance free
- Don't cut your pipe

| PORTABLE FLOWMETERS                        | PERMANENT FLOWMETERS                  |
|--------------------------------------------|---------------------------------------|
| Short or long term measurements.           | Retrofit on existing pipes.           |
| Verification of existing meters.           | Don't cut the pipe or interrupt flow. |
| For use on multiple pipes or across sites. | Maintenance free, no gel.             |
| Battery powered for use in the field.      | On-site commissioning services.       |